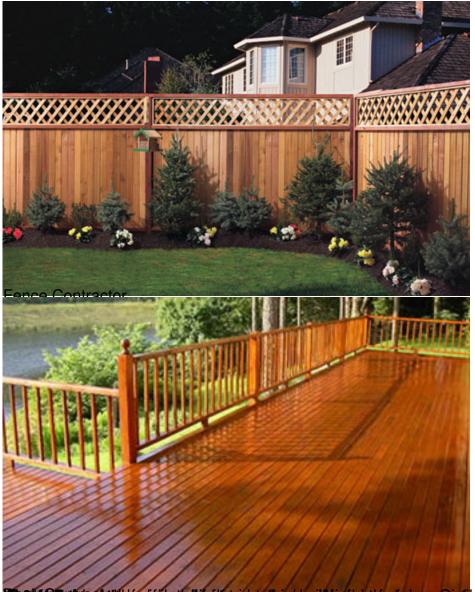

## Fence and Deck Contractor • Horse Fences • Chain Link Fences

**T & N Enterprise** is a fence and deck contractor serving the greater Enumclaw, WA area. We are licensed and bonded as a fence and deck contractor in both King and Pierce Counties. If you are looking to hire someone to build a cedar fence or a cedar deck then we are a premier fence and deck contractor that offers an affordable range of competive prices for fences, decks, gates or railing products that will make your property look professionally built and designed. We are able to build fences of all types. We build horse fences for numerous rural customers that are looking for a fence that not only keeps their horses contained but also makes their horse pasture look appealing and well contained. We are also able to install any type of chain link fence for both rural and city customers.

**T & N Enterprise** is a full service fence and deck contractor.

If your fence is falling down or you need a new fence built we can help.

If you want to finally finish your backyard and put that deck you've always wanted in, we can do that too. We are a quality Deck and Fence Contractor and work hard to make sure each Customer is 100% satisfied.